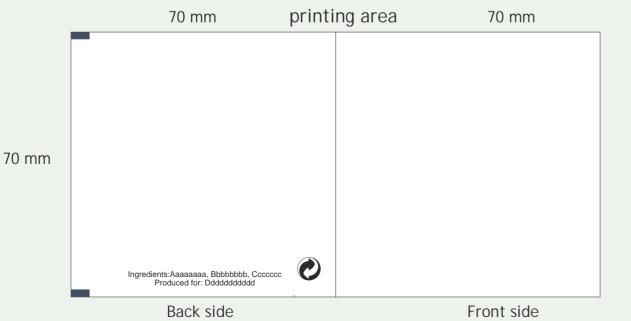

## Promotional wet wipes: Product details & order process Sachet 70 x 70 mm (minimum qty: 3.000 units)

Step 1: Choose product

lemon wipes

lavender wipes

optical lens cleaning wipes

alcohol wipes (70% alc-30% water)

## Important information:

- Front and back side are printed in one run. The sachets will be folded and filled after the printing process so:
- Each same colour printed on both sides counts as only one colour
- Surface can be 100% covered with background colour, silver and gold imprinting possible
- Ingredients and distributor name are mandatory(Cosmetic directive)
- Please supply artwork as vectorised eps with full pantone numbers. All texts converted to paths
- For CMYK process printing please supply artwork as Photoshop(>300dpi) or Illustrator file