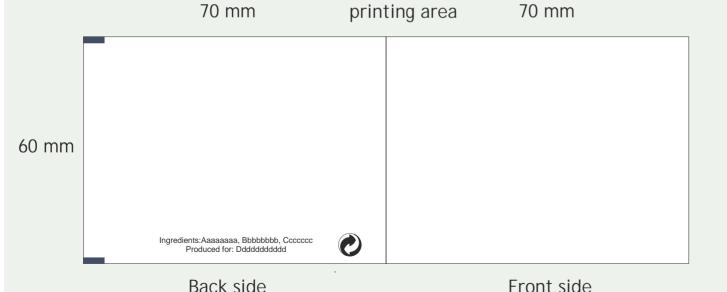

## Important information:

- Front and back side are printed in one run. The sachets will be folded and filled after the printing process so:
- Each same colour printed on both sides counts as only one colour
- Surface can be 100% covered with background colour, silver and gold imprinting possible
- Ingredients and distributor name are mandatory(Cosmetic directive)
- Please supply artwork as vectorised eps with full pantone numbers. All texts converted to paths
- For CMYK process printing please supply artwork as Photoshop(>300dpi) or Illustrator file