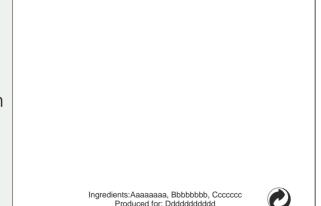

printing area

60 mm

80 mm

Back side

Front side

## Important information:

- Front and back side are printed in one run. The sachets will be folded and filled after the printing process so:
- Each same colour printed on both sides counts as only one colour
- Surface can be 100% covered with background colour, silver and gold imprinting possible
- Ingredients and distributor name are mandatory(Cosmetic directive)
- Please supply artwork as vectorised eps with full pantone numbers. All texts converted to paths
- For CMYK process printing please supply artwork as Photoshop(>300dpi) or Illustrator file