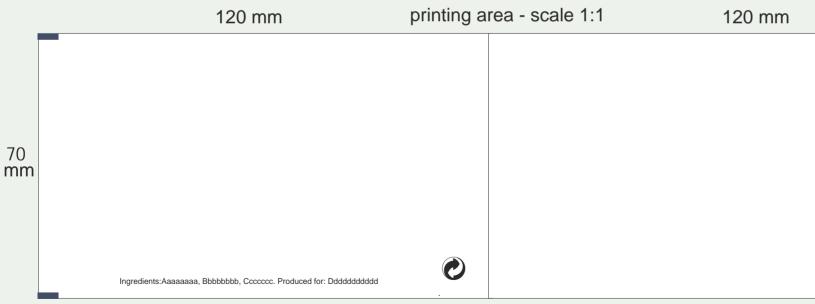

## Step 4: Submit complete artwork or send logo file and detailed description Our designers can make a design proposal for you without obligations

Back side Front side

## Important:

- Front and back side are printed in one run.
   The sachets will be folded and filled after the printing process so:
- Each same colour printed on both sides counts as only one colour
- Surface can be 100% covered with background colour, silver and gold imprinting possible
- Ingredients and distributor name are mandatory(Cosmetic directive)
- Please supply artwork as vectorised eps with full pantone numbers. All texts converted to paths
- For CMYK process printing please supply artwork as Photoshop(>300dpi) or Illustrator file